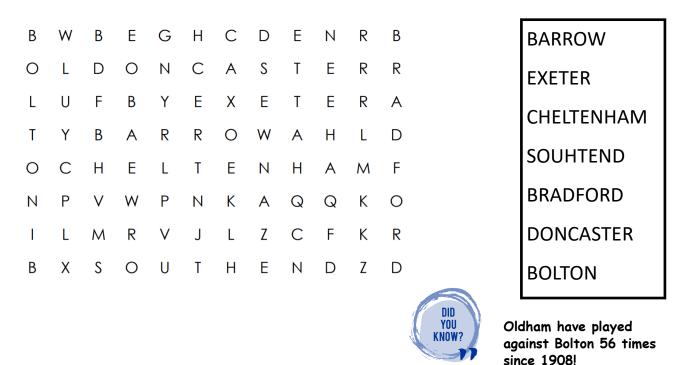

#### 1. Wordsearch

Community Trust

Can you find 7 of the teams who Oldham have beaten this season?