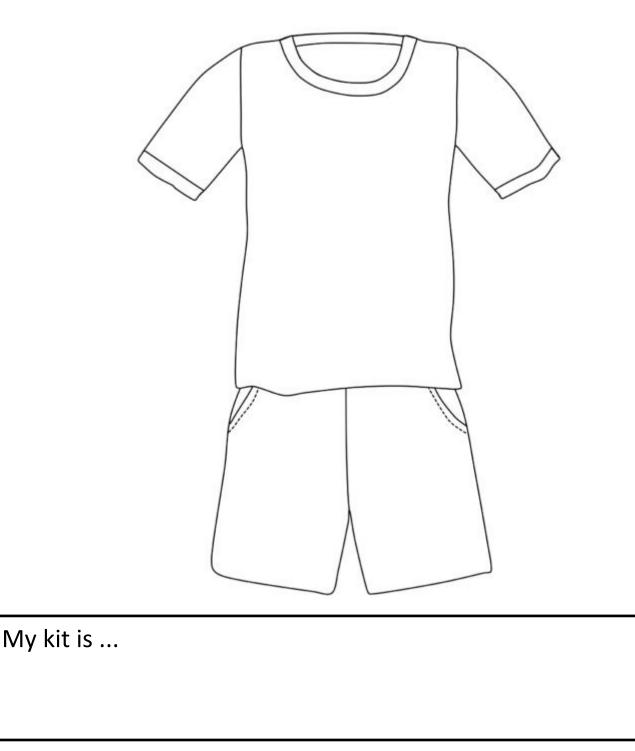

#### 3. Kit Design

Can you design your own football shirt and describe below using your own words?

Oldham Athletic have a black and gold 3rd kit this 2020/21 season!